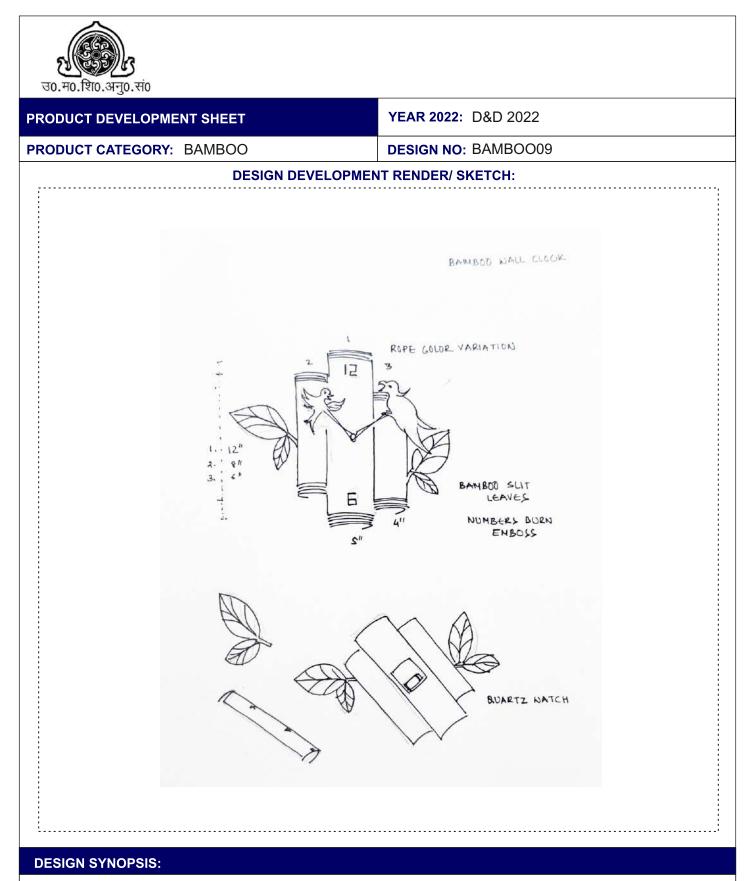

**PRODUCT DEVELOPMENT SHEET** 

YEAR 2022: D&D 2022

PRODUCT CATEGORY: BAMBOO

**DESIGN NO: BAMBOO09** 

PRODUCT DESIGN DESCRIPTION: BAMBOO BIRD CLOCK. Multipurpose Usability Design (Wall hanging)

## SPECIFICATION SHEET

**Remarks:** 

|                                              | TION SHEET                                                            |                                                                                                  |                                            |                                                                                                                |
|----------------------------------------------|-----------------------------------------------------------------------|--------------------------------------------------------------------------------------------------|--------------------------------------------|----------------------------------------------------------------------------------------------------------------|
| Material<br>Description:                     | Bamboo/ jute rope DESIGN OVERVIEW SHEET<br>(Place within marked area) |                                                                                                  |                                            |                                                                                                                |
| Fabric<br>Type/thread<br>c./color:           | NA                                                                    |                                                                                                  |                                            |                                                                                                                |
| Techniques:                                  | Splicing / panelling/                                                 |                                                                                                  |                                            |                                                                                                                |
| Material<br>infusion :                       | Bamboo/ jute                                                          |                                                                                                  | - 2                                        | ROPE GOLDE VARIATION                                                                                           |
| Shape:                                       | cylindrical                                                           |                                                                                                  |                                            |                                                                                                                |
| Color/Dye<br>type:                           | Synthetic                                                             |                                                                                                  | 112"<br>2.' 9#<br>3.' 4"                   | BANBOO SUIT                                                                                                    |
| Size/range:<br>(IXbXh)                       | 5"X12" /4"X8"                                                         | ' /4"X6"                                                                                         |                                            | LEAVES<br>4" NUMBERS DURN<br>5" ENBOSS                                                                         |
| Season:                                      | Summer22                                                              |                                                                                                  |                                            | Rope layerd                                                                                                    |
| Material<br>Proc. area:                      | Patna                                                                 |                                                                                                  | Natural /<br>colour                        |                                                                                                                |
| Prototype<br>develop.<br>vendor :            | Institution Dept.                                                     |                                                                                                  | SIZE: LXH= 5"X12" /4"X8" /4"X6"<br>COLORS: |                                                                                                                |
| DEVELOPMENT COST                             |                                                                       |                                                                                                  | Natural- base body.<br>Brown- Rope layer   |                                                                                                                |
| SAMPLE IN RETAIL   480/- Approx 600/- Approx |                                                                       | Since ages usage of eco friendly bamboo has been part of every corner keeping environment clean. |                                            |                                                                                                                |
|                                              |                                                                       | — 600/- Approx                                                                                   |                                            |                                                                                                                |
| Remarks:                                     |                                                                       |                                                                                                  | Submitted by                               | Ujjwal Kumar                                                                                                   |
| Remarks:                                     |                                                                       |                                                                                                  | EPCH<br>Authorised Signatory               |                                                                                                                |
| 1                                            |                                                                       |                                                                                                  |                                            | I de la construcción de la constru |

UMSAS Authorised Signatory

Eco-friendly bamboo wall clock with its minimalist design is a great decorative piece for wall, with dramatic play of birds while time change. The sleek and quirky design goes well as a creative home decor