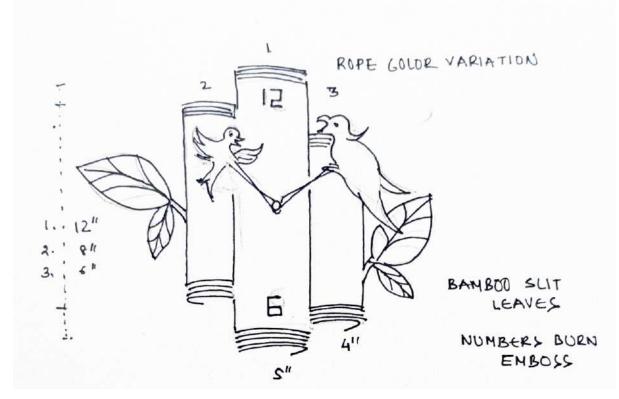

## SPECIFICATION SHEET

**Remarks:** 

|                                              | TION SHEET                                                            |                                                                                                  |                                            |                                                                                                                |
|----------------------------------------------|-----------------------------------------------------------------------|--------------------------------------------------------------------------------------------------|--------------------------------------------|----------------------------------------------------------------------------------------------------------------|
| Material<br>Description:                     | Bamboo/ jute rope DESIGN OVERVIEW SHEET<br>(Place within marked area) |                                                                                                  |                                            |                                                                                                                |
| Fabric<br>Type/thread<br>c./color:           | NA                                                                    |                                                                                                  |                                            |                                                                                                                |
| Techniques:                                  | Splicing / panelling/                                                 |                                                                                                  |                                            |                                                                                                                |
| Material<br>infusion :                       | Bamboo/ jute                                                          |                                                                                                  | - 2                                        | ROPE GOLDE VARIATION                                                                                           |
| Shape:                                       | cylindrical                                                           |                                                                                                  |                                            |                                                                                                                |
| Color/Dye<br>type:                           | Synthetic                                                             |                                                                                                  | 112"<br>2.' 9#<br>3.' 4"                   | BANBOO SUIT                                                                                                    |
| Size/range:<br>(IXbXh)                       | 5"X12" /4"X8"                                                         | ' /4"X6"                                                                                         |                                            | LEAVES<br>4" NUMBERS DURN<br>5" ENBOSS                                                                         |
| Season:                                      | Summer22                                                              |                                                                                                  |                                            | Rope layerd                                                                                                    |
| Material<br>Proc. area:                      | Patna                                                                 |                                                                                                  | Natural /<br>colour                        |                                                                                                                |
| Prototype<br>develop.<br>vendor :            | Institution Dept.                                                     |                                                                                                  | SIZE: LXH= 5"X12" /4"X8" /4"X6"<br>COLORS: |                                                                                                                |
| DEVELOPMENT COST                             |                                                                       |                                                                                                  | Natural- base body.<br>Brown- Rope layer   |                                                                                                                |
| SAMPLE IN RETAIL   480/- Approx 600/- Approx |                                                                       | Since ages usage of eco friendly bamboo has been part of every corner keeping environment clean. |                                            |                                                                                                                |
|                                              |                                                                       | — 600/- Approx                                                                                   |                                            |                                                                                                                |
| Remarks:                                     |                                                                       |                                                                                                  | Submitted by                               | Ujjwal Kumar                                                                                                   |
| Remarks:                                     |                                                                       |                                                                                                  | EPCH<br>Authorised Signatory               |                                                                                                                |
| 1                                            |                                                                       |                                                                                                  |                                            | I de la construcción de la constru |

UMSAS Authorised Signatory

Eco-friendly bamboo wall clock with its minimalist design is a great decorative piece for wall, with dramatic play of birds while time change. The sleek and quirky design goes well as a creative home decor