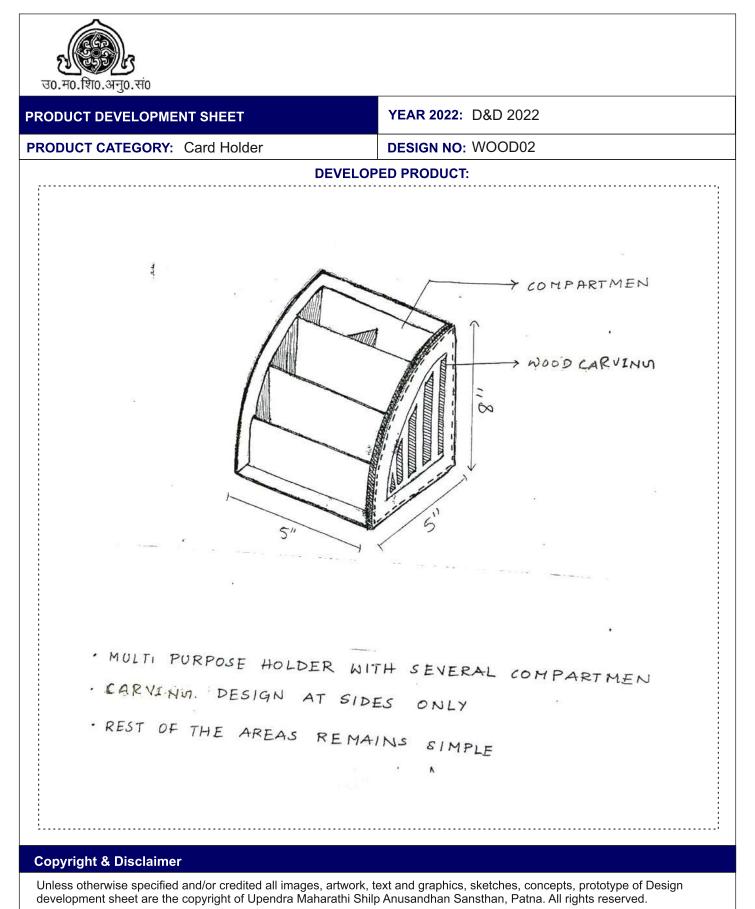

## **SPECIFICATION SHEET**

| Material<br>Description:           | Wood                         |                                                                                                       | DESIGN OVERVIEW SHEET<br>(Place within marked area)                                                              |              |
|------------------------------------|------------------------------|-------------------------------------------------------------------------------------------------------|------------------------------------------------------------------------------------------------------------------|--------------|
| Fabric<br>Type/thread<br>c./color: | NA                           |                                                                                                       |                                                                                                                  |              |
| Techniques:                        | Cutting, Pasting and Carving |                                                                                                       | MOLTI PURPOSE HOLDER WITH SEVERAL COMPARTMEN<br>CARVING DESIGN AT SIDES ONLY<br>REST OF THE AREAS REMAINS SIMPLE |              |
| Material infusion :                | NA                           |                                                                                                       |                                                                                                                  |              |
| Shape:                             | Oval Geometric               |                                                                                                       |                                                                                                                  |              |
| Color/Dye<br>type:                 | Natural and Vibrant          |                                                                                                       |                                                                                                                  |              |
| Size/range:<br>(IXbXh)             | 5"X5"X8"                     |                                                                                                       |                                                                                                                  |              |
| Season:                            | Summer22                     |                                                                                                       |                                                                                                                  |              |
| Material<br>Proc. area:            | Gaya                         |                                                                                                       |                                                                                                                  |              |
| Prototype<br>develop.<br>vendor :  | Institution Dept.            |                                                                                                       | <b>SIZE:</b> LBH= 5X5X8 (inches)<br><b>COLORS:</b> Natural and Vibrant                                           |              |
| DEVELOPMENT COST                   |                              |                                                                                                       | MATERIALS: Wood                                                                                                  |              |
| SAMPLE IN RETAIL                   |                              | Card holder with carving design at 3 sides and 5 compartment, vibrant colours to use for tribal look. |                                                                                                                  |              |
| 400/- Approx                       |                              | — 650/- Approx                                                                                        |                                                                                                                  |              |
| Remarks:                           |                              |                                                                                                       | Submitted by                                                                                                     | Vivek Ranjan |
| Remarks:                           |                              |                                                                                                       | EPCH<br>Authorised Signatory                                                                                     |              |
| Remarks:                           |                              |                                                                                                       | UMSAS<br>Authorised Signatory                                                                                    |              |